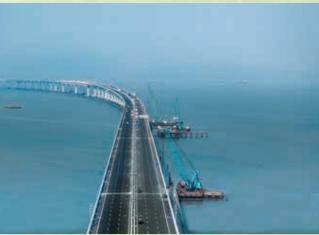

- 26 -

Upcoming infrastructure projects in Mumbai, including Marine Drive 2.0 and new commercial hubs, promise enhanced connectivity with east harbour. Piramal Aranya, centrally located in South Mumbai's Byculla, stands to benefit from the Atal Bihari Vajpayee Sewri - Nhava Sheva Atal Setu, linking Mumbai and Navi Mumbai.