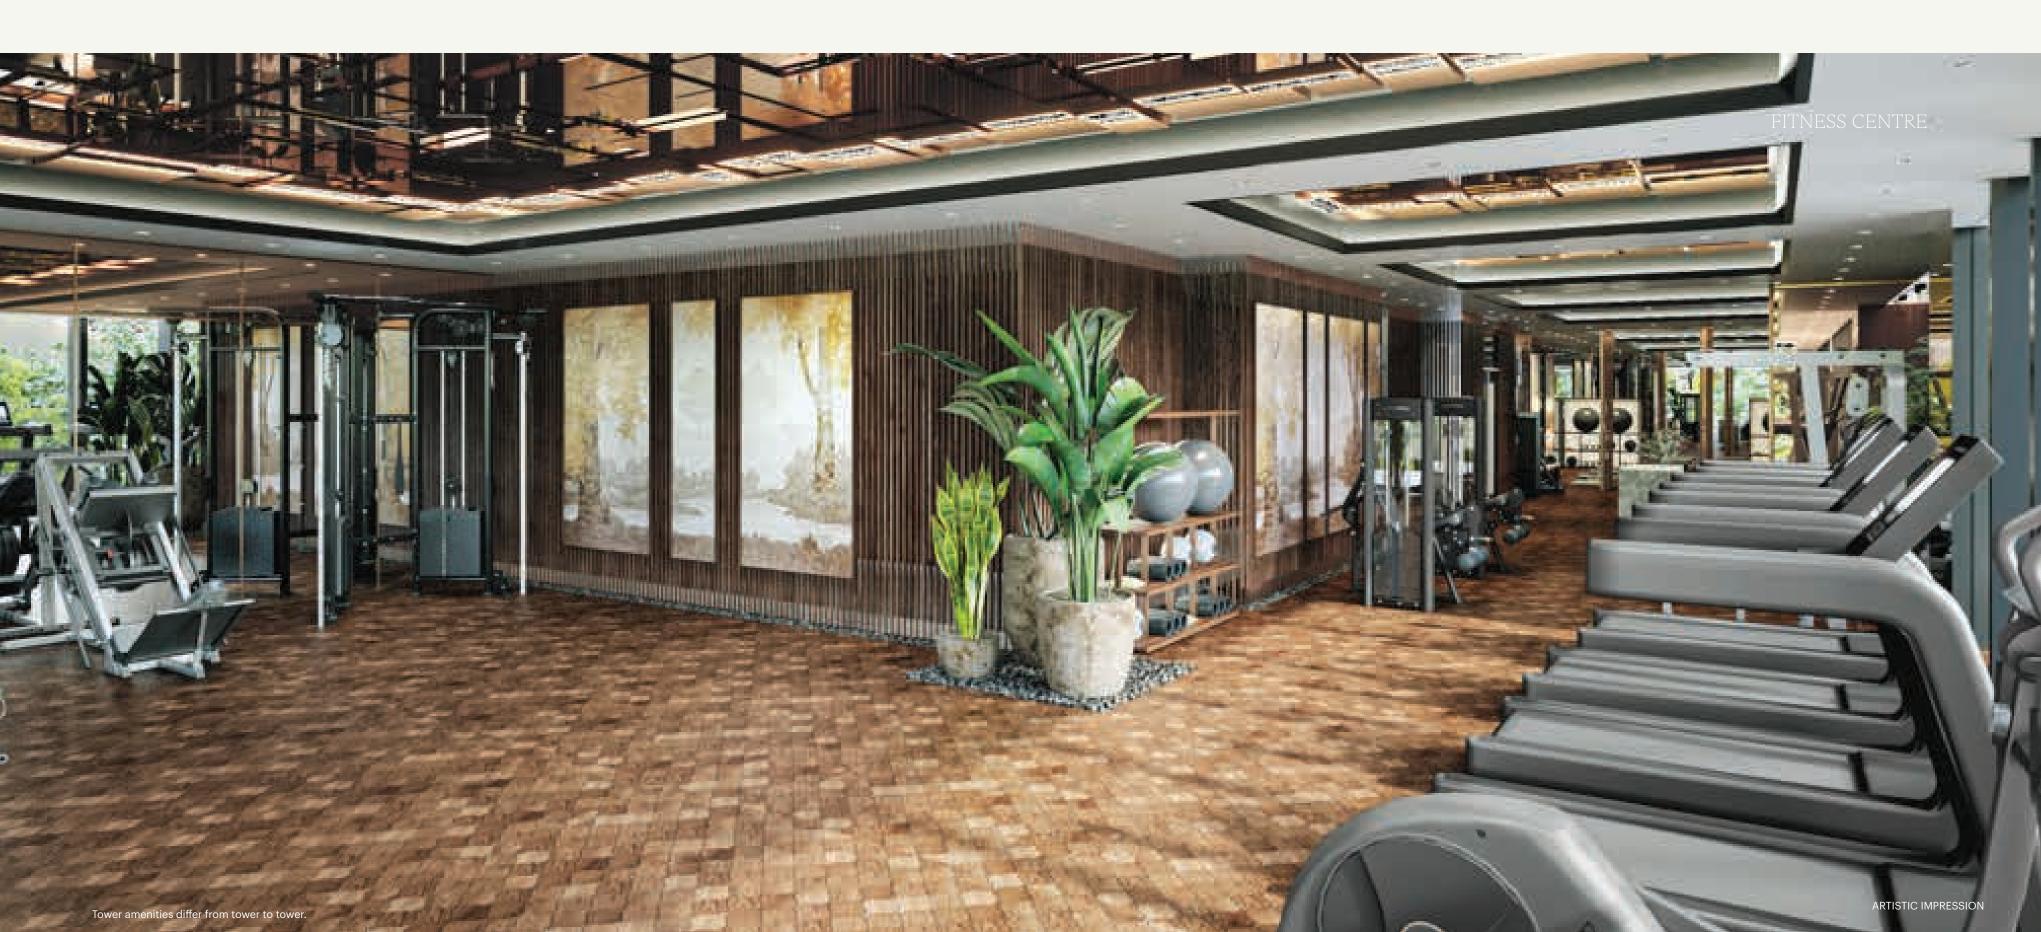

# REST. RETREAT. RESTORE.

Surrender in complete relaxation and experience the best of both worlds with Piramal Aranya's unparalleled amenities. Designed to revitalise your body and rejuvenate the soul, these tailormade facilities offer bespoke wellness and are ideally suited for your lifestyle and well-being.

### OVER 40 AMENITIES & FACILITIES SPREAD ACROSS ~2 LAC SQ. FT. AREA (~18,580 SQ.MT) AT YOUR DOORSTEP.

The ~70,000 sq. ft. (~6,503 sq.mt) of outdoor amenities offer bespoke wellness solutions designed to meet the demands of modern life. This beautifully crafted array of facilities would not only enhance your mood but would also lift your spirits and boost your mind, body and soul.

The luxurious Club House and dedicated indoor amenities for respective towers are spread over ~30,000 sq. ft. (~2,787 sq.mt), and they offer a spirit-lifting experience with a fulfilled lifestyle.

WORLD OF ARANYA

#### THE AMENITIES

GYMNASIUM

LIBRARY

ACTIVITY / YOGA / MULTIPURPOSE ROOM

INDOOR GAMES

SPA

WORLD OF ARANYA

THE AMENITIES