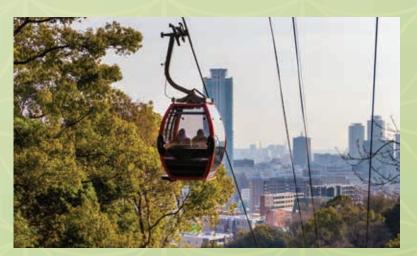

\*Mumbai Trans Harbour Link (Sewri to Nhava Sheva)

\*Ropeway (Sewri to Elephanta caves)

\*Mumbai Eye (Mazgaon Dock)

\*Water Taxi (Bhaucha Dhakka to Belapur, Dharamtar, Rewas & JNPT)

\*International Cruise Terminal (ICT) (Ballard Pier)