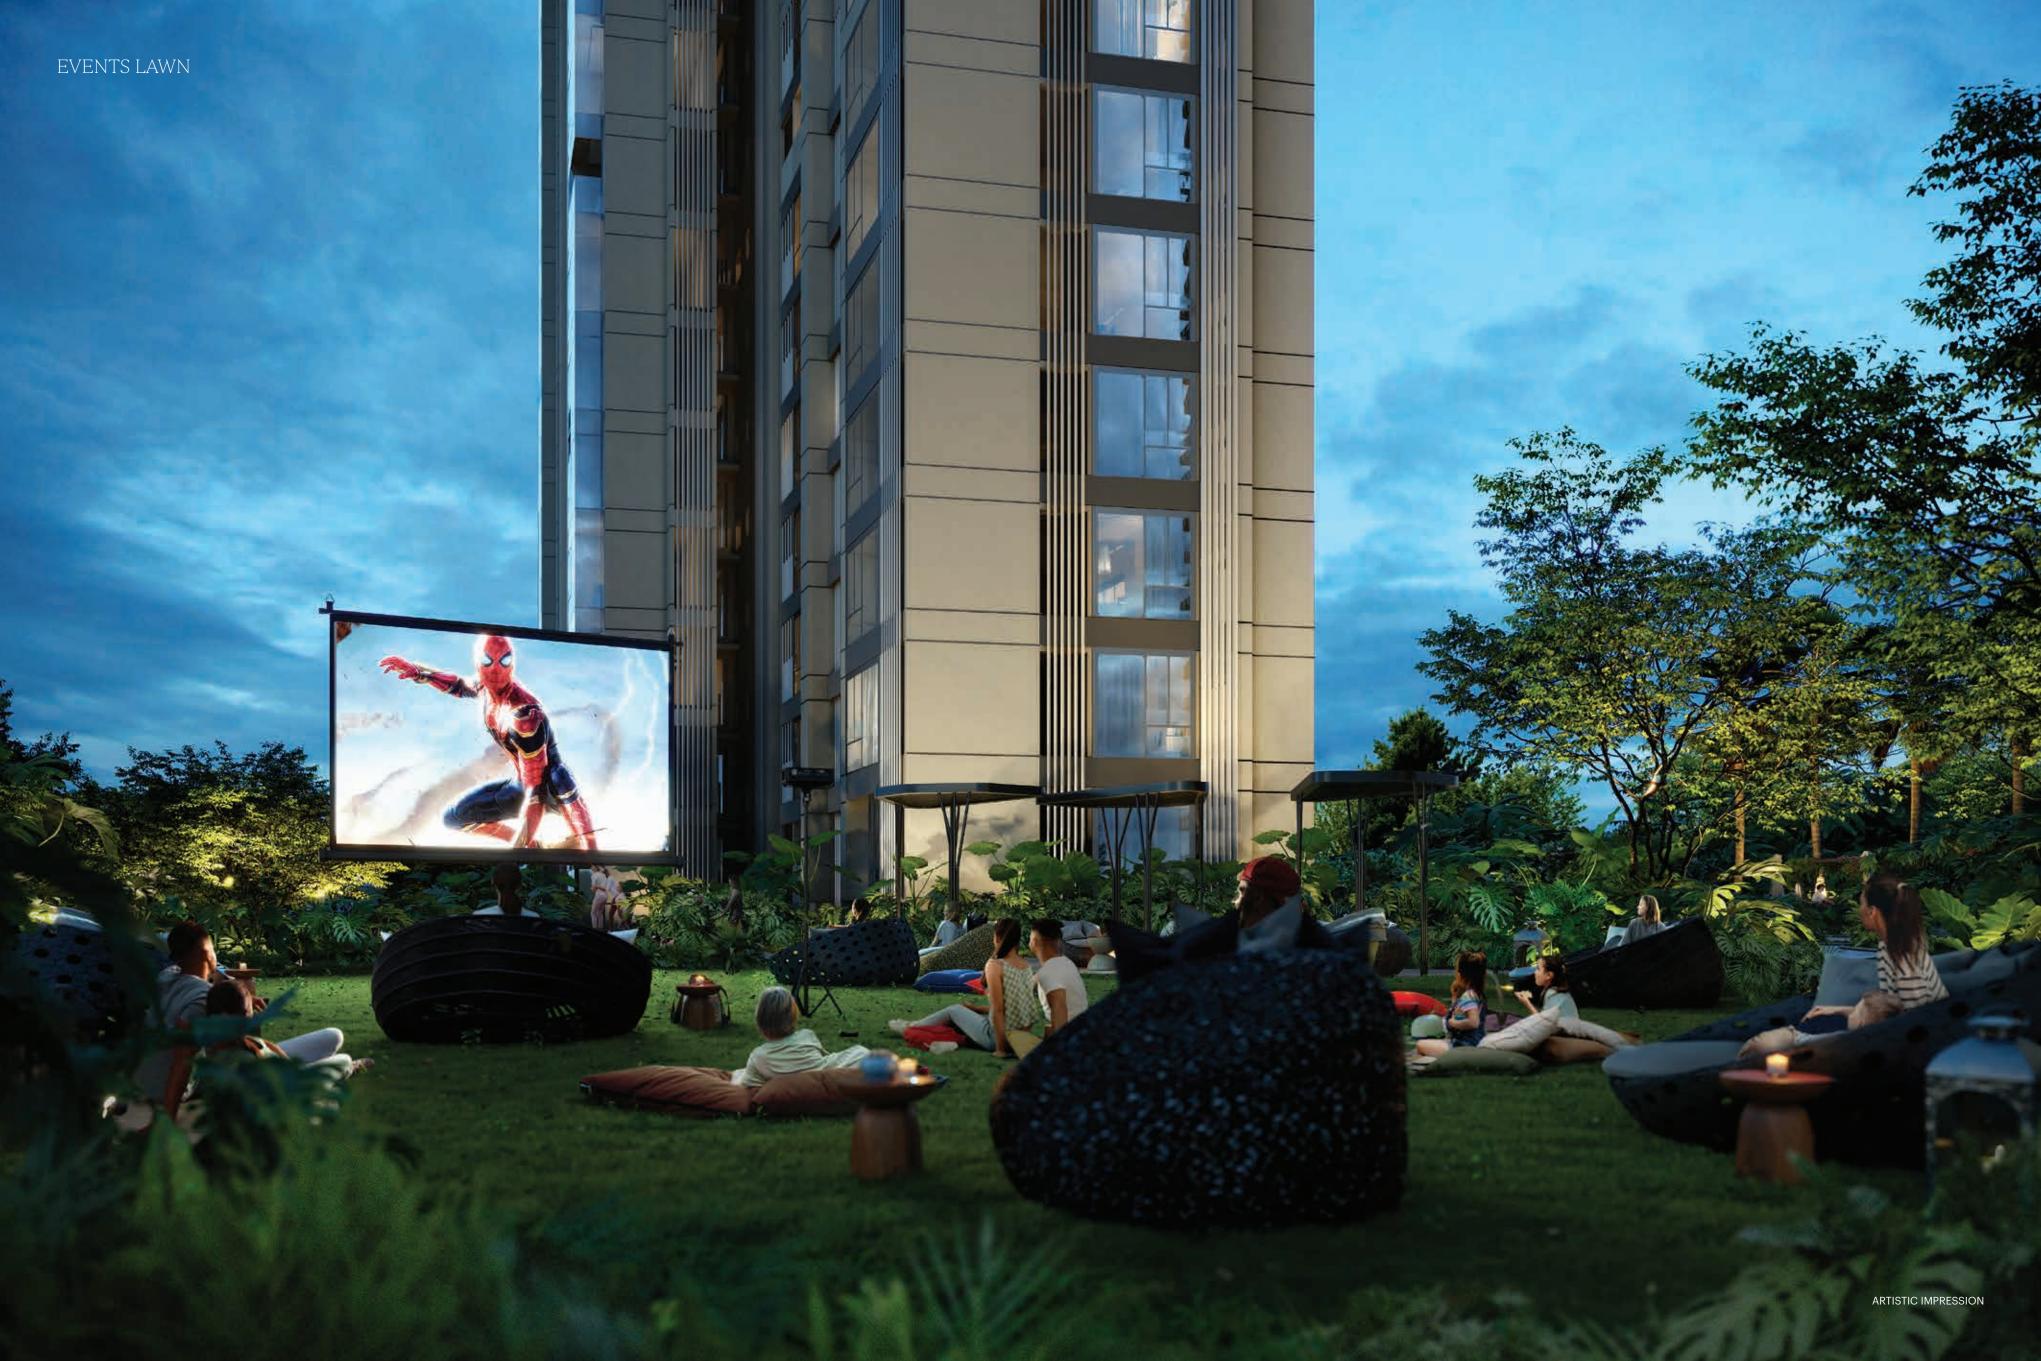

# REST. RETREAT. RESTORE.

Surrender in complete relaxation and experience the best of both worlds with Piramal Aranya's unparalleled amenities. Designed to revitalise your body and rejuvenate the soul, these tailormade facilities offer bespoke wellness and are ideally suited for your lifestyle and well-being.

### OVER 40 AMENITIES & FACILITIES SPREAD ACROSS ~2 LAC SQ. FT. AREA (~18,580 SQ.MT) AT YOUR DOORSTEP.

The ~70,000 sq. ft. (~6,503 sq.mt) of outdoor amenities offer bespoke wellness solutions designed to meet the demands of modern life. This beautifully crafted array of facilities would not only enhance your mood but would also lift your spirits and boost your mind, body and soul.

#### THE AMENITIES

YOGA AREA

CRICKET FIELD

and H

LAP POOL

PICNIC AREA

GAME COURT

AMPHI-THEATRE