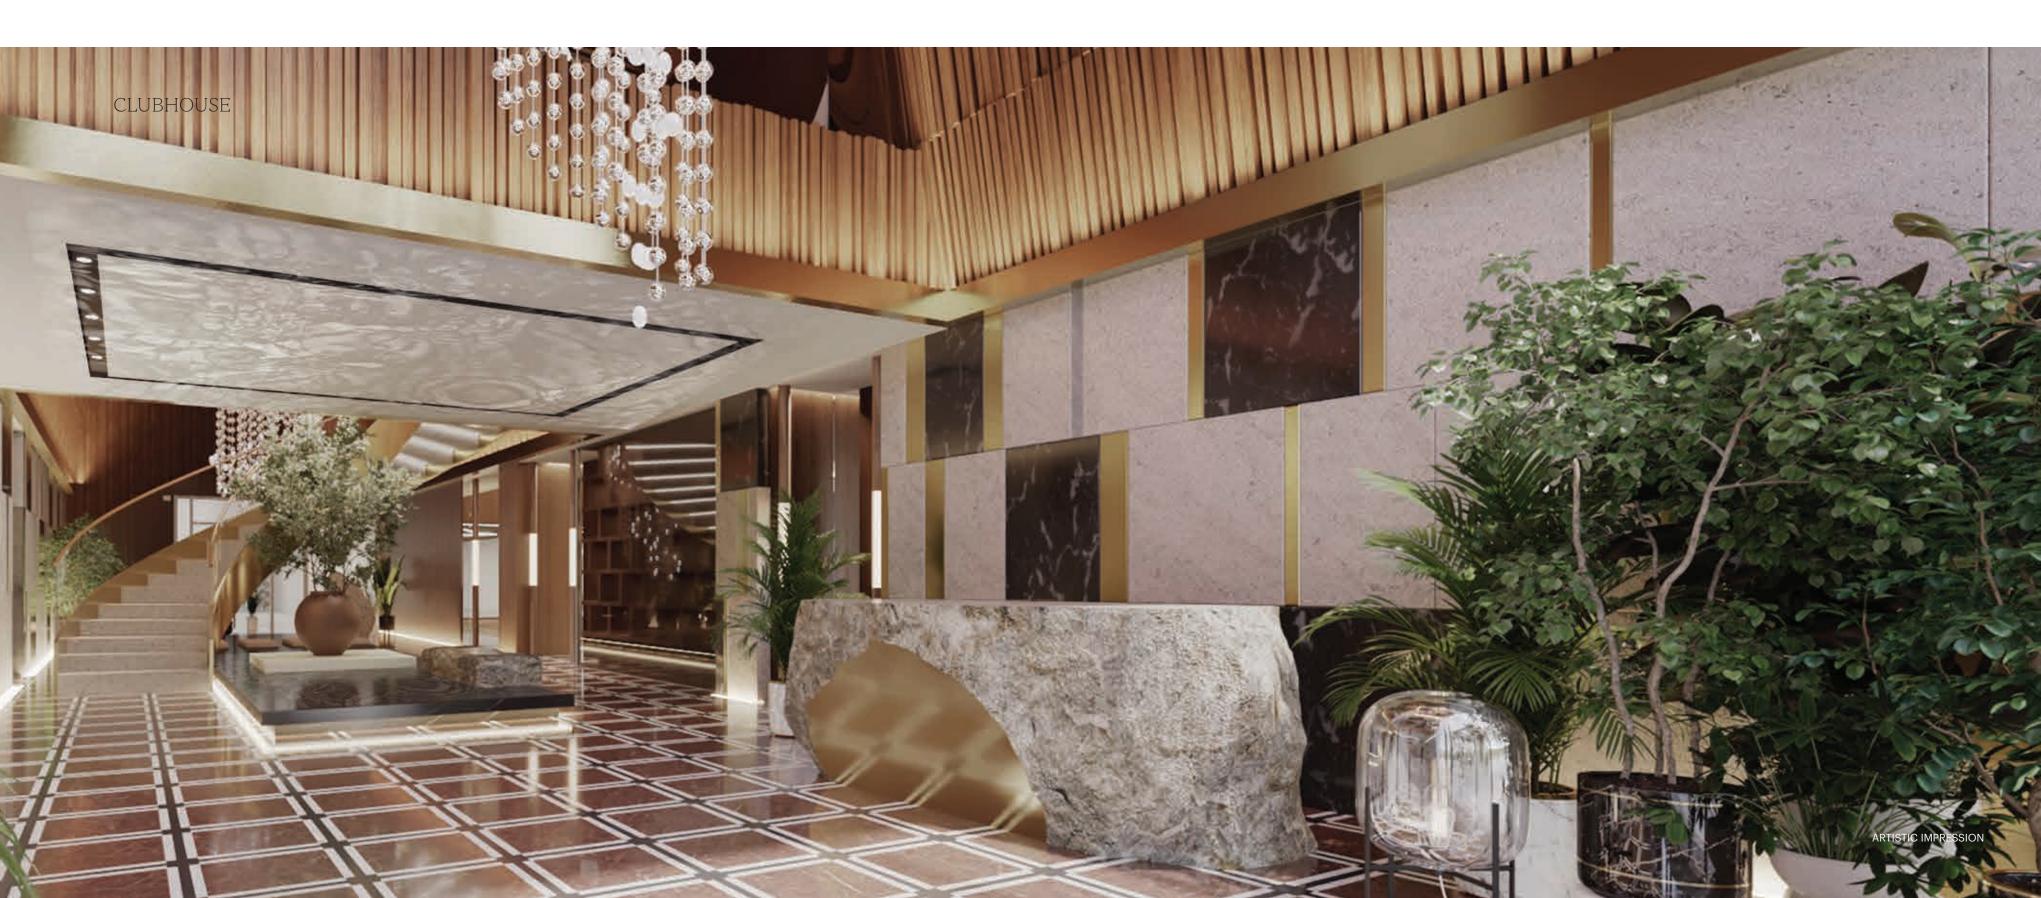

The luxurious Club House and dedicated indoor amenities for respective towers are spread over ~30,000 sq. ft. (~2,787 sq.mt), and they offer a spirit-lifting experience with a fulfilled lifestyle.

WORLD OF ARANYA

### CLUBHOUSE FACILITIES

#### THE AMENITIES

GYMNASIUM

LIBRARY

ACTIVITY / YOGA / MULTIPURPOSE ROOM

INDOOR GAMES

SPA

WORLD OF ARANYA

THE AMENITIES