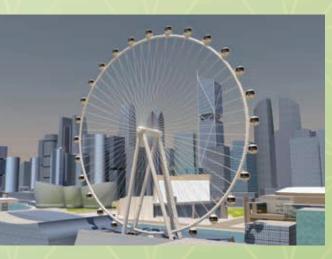

\*Mumbai Trans Harbour Link (Sewri to Nhava Sheva)

\*Ropeway (Sewri to Elephanta caves)

\*Mumbai Eye (Mazgaon Dock)

\*Water Taxi (Bhaucha Dhakka to Belapur, Dharamtar, Rewas & JNPT)

\*International Cruise Terminal (ICT) (Ballard Pier)