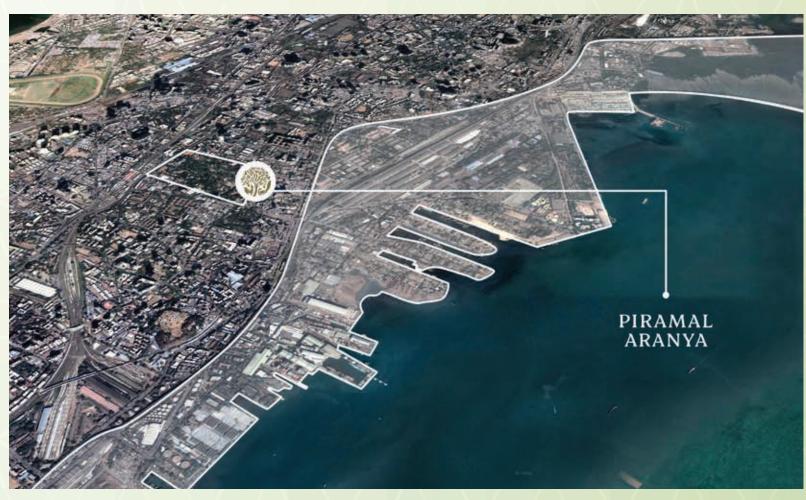

### THE PRIDE OF PLACE.

The unprecedented wave of developmental activity in South Mumbai signifies increased infrastructure spending. The city is shaping and transforming into a progressive and connected cultural hub.

\*Infrastructure projects are subject to government policy & timelines prescribed by the government. Please check government policy in this regard. Source : Draft report by Mumbai Port Trust. Map not to scale.

- 26 -

Upcoming infrastructure projects in Mumbai, including Marine Drive 2.0 and new commercial hubs, promise enhanced connectivity with east harbour. Piramal Aranya, centrally located in South Mumbai's Byculla, stands to benefit from the Atal Bihari Vajpayee Sewri - Nhava Sheva Atal Setu, linking Mumbai and Navi Mumbai.