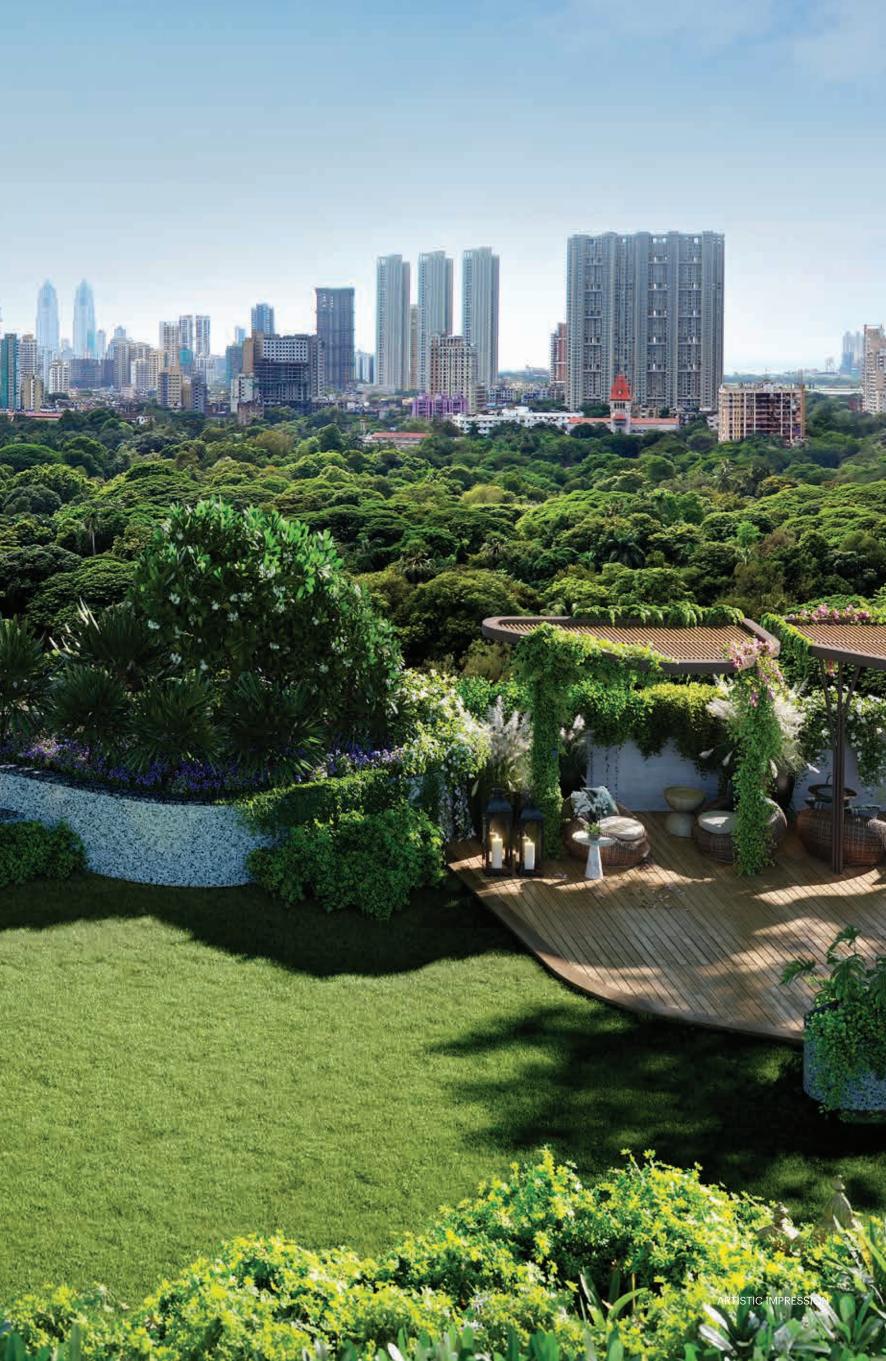

### Environmental Footprint and Wellness:\*

are Gardens and streets

62% 75%

Of the land is dedicated to air activities.

25%

Of the land has a building footprint.

Therefore, this Zeninspired precinct is ideal for soaking up authentic well-being traditions. It allows one to immerse oneself in the quintessential wellness and tranquil landscape.

## NATURE FLOURISHES; YOU FLOURISH.

With clear views of the dappled light through the verdant trees, with fields blanketed in lush grasses and meandering paths, you're immediately captivated by the magical splendour of Rani Baug, a 60-acres botanical garden.