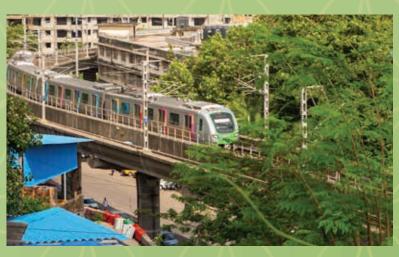

### THE PRIDE OF PLACE.

The unprecedented wave of developmental activity in South Mumbai signifies increased infrastructure spending. The city is shaping and transforming into a progressive and connected cultural hub.

- 26 -

Upcoming infrastructure projects in Mumbai, including Marine Drive 2.0 and new commercial hubs, promise enhanced connectivity with east harbour. Piramal Aranya, centrally located in South Mumbai's Byculla, stands to benefit from the Atal Bihari Vajpayee Sewri - Nhava Sheva Atal Setu, linking Mumbai and Navi Mumbai.