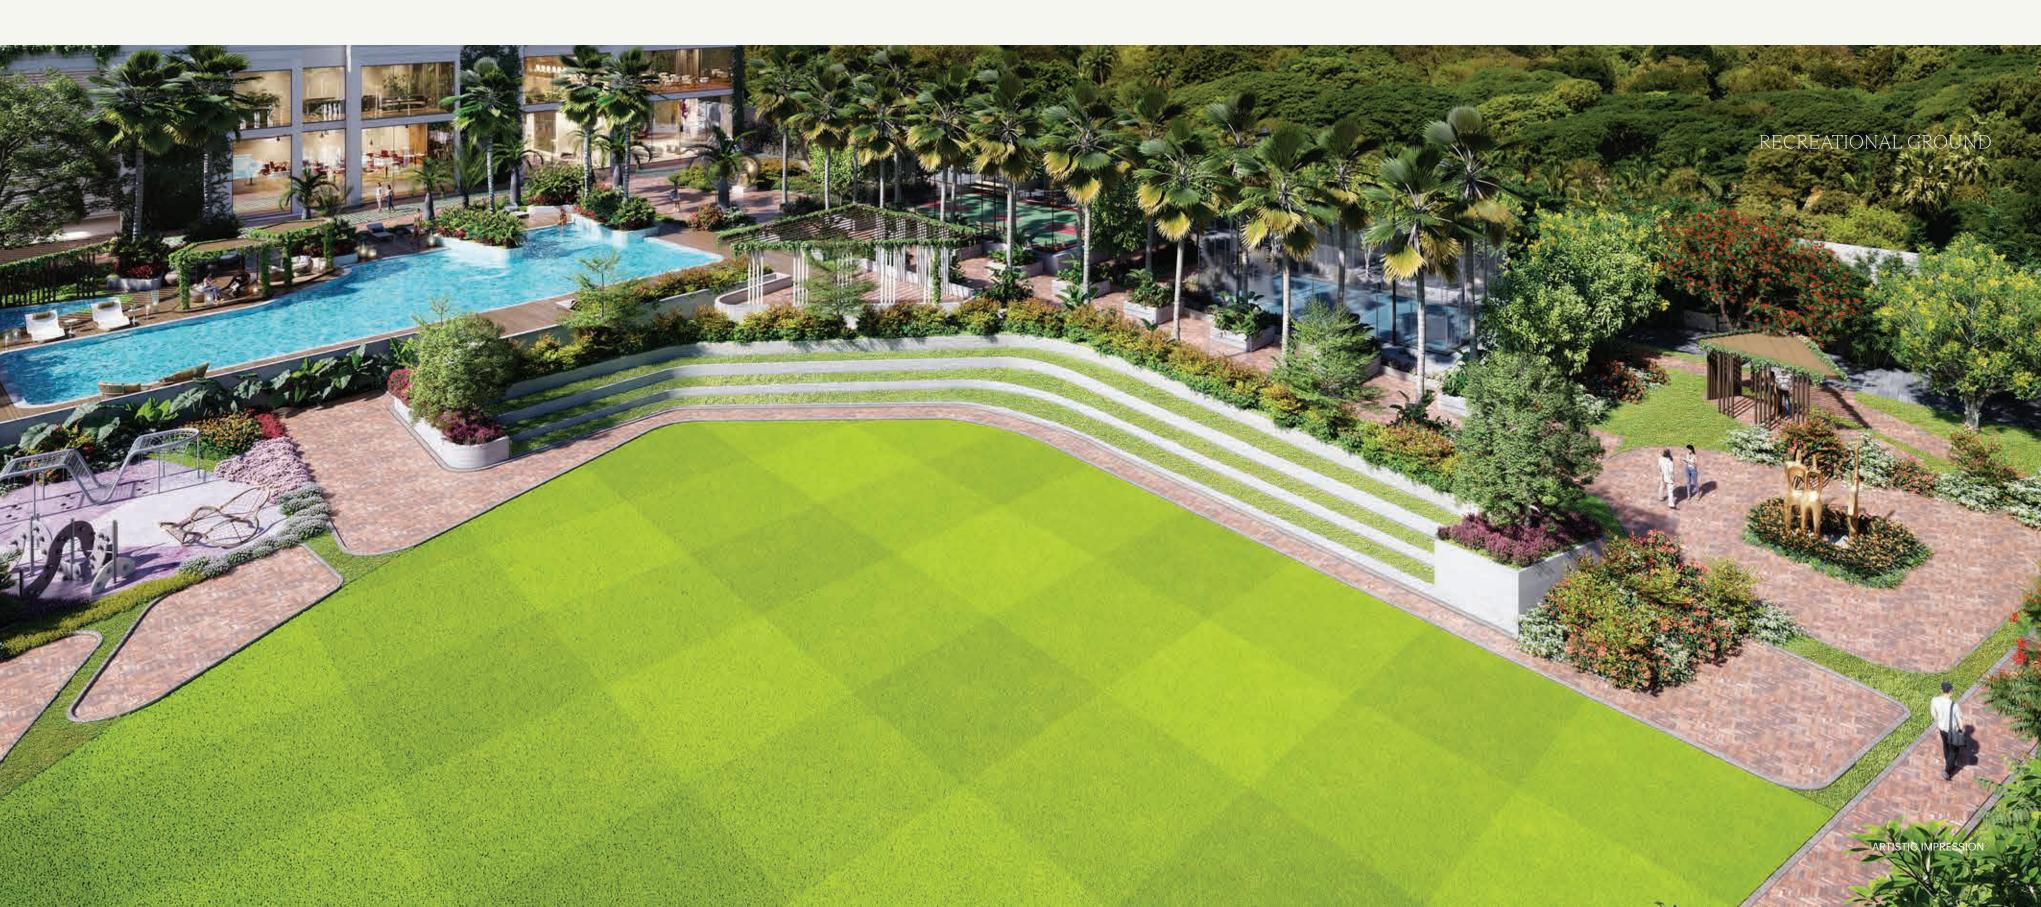

# REST. RETREAT. RESTORE.

Surrender in complete relaxation and experience the best of both worlds with Piramal Aranya's unparalleled amenities. Designed to revitalise your body and rejuvenate the soul, these tailormade facilities offer bespoke wellness and are ideally suited for your lifestyle and well-being.

### OVER 40 AMENITIES & FACILITIES SPREAD ACROSS ~2 LAC SQ. FT. AREA (~18,580 SQ.MT) AT YOUR DOORSTEP.

The ~70,000 sq. ft. (~6,503 sq.mt) of outdoor amenities offer bespoke wellness solutions designed to meet the demands of modern life. This beautifully crafted array of facilities would not only enhance your mood but would also lift your spirits and boost your mind, body and soul.

#### THE AMENITIES

KIDS POOL

KIDS ZONE

FAMILY POOL

BBQ AREA

ACTIVITY ZONE