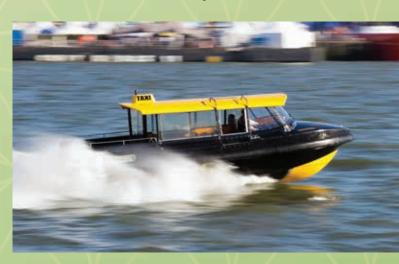

\*Mumbai Trans Harbour Link (Sewri to Nhava Sheva)

\*Ropeway (Sewri to Elephanta caves)

\*Mumbai Eye (Mazgaon Dock)

\*Water Taxi (Bhaucha Dhakka to Belapur, Dharamtar, Rewas & JNPT)

\*International Cruise Terminal (ICT) (Ballard Pier)