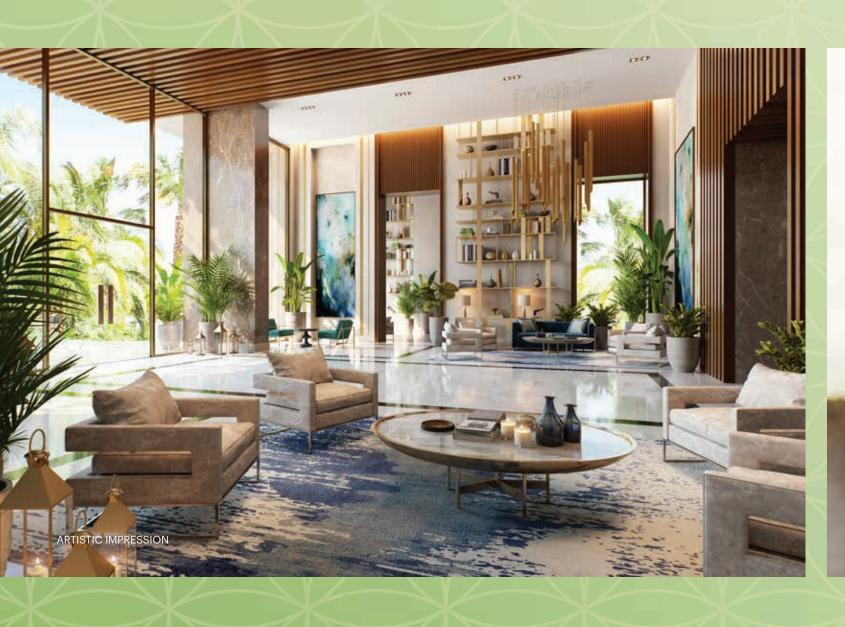

# IRAMAL ARANYA OFI Ρ PRESS THAT 7

By seamlessly integrating indoors and outdoors while keeping well-being in mind, these high-quality interior finishes with ambient lighting evoke a sense of calm and testify to fine craftsmanship and meticulous attention to detail.

LIBRARY / READING LOUNGE

IDYLLIC

The carefully designed architectural marvels of Avyan, Arav and Ahan exude an immediate sense of exclusiveness amid the leafy communal precinct. The facades' striking contours and full height glass windows celebrate craft and indulgence.